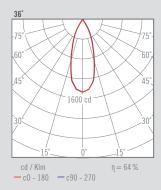

## NEXIA BCN 90

Aluminum LED projector with three-phase rail adapter or base to the ceiling.

| 0 White |          | Co | lour  | CF | l / Temp. | An | gle | Led | Regulation | Class |
|---------|----------|----|-------|----|-----------|----|-----|-----|------------|-------|
|         |          | 1  | Black | M  | Meat      |    | 36° |     |            | I     |
| P       | <u> </u> | _  |       | R  | Retail    |    |     |     |            |       |