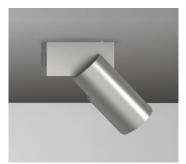

## NEXIA BCN 90

Aluminum LED projector with three-phase rail adapter or base to the ceiling.

| 0 White |          | Co | lour  | CF | l / Temp. | An | gle | Led | Regulation | Class |
|---------|----------|----|-------|----|-----------|----|-----|-----|------------|-------|
|         |          | 1  | Black | M  | Meat      |    | 36° |     |            | I     |
| P       | <u> </u> | _  |       | R  | Retail    |    |     |     |            |       |

## DESCRIPTION

Possibility of customization in any RAL colour (for painting). Electrolytic coating as special finish under request. Accessories: Honeycomb, sculpture lens and optical filters.

## INSTALLATION

-Installation of the support piece to the ceiling or wall with 2 screws. The projector is fixed without any tools required. Ready to be installed in universal tracks (3 switches).

| ACCESSO | RIES | <u> </u>       |
|---------|------|----------------|
|         |      |                |
| 06590 - |      | SCULPTURE LENS |
|         |      |                |
| 06591 - |      | HONEYCOMB      |
|         |      |                |
| 06592 - |      | FRONT RING     |
|         | Co   | lour           |
|         | 0    | White          |
|         | 1    | Black          |
|         | Α    | Copper         |
|         | D    | Gold           |
|         | R    | Red            |