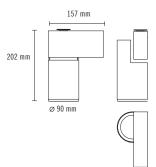

## NEXIA BCN 90

Aluminum LED projector with three-phase rail adapter or base to the ceiling.

| 0 White |          | Co | lour  | CF | l / Temp. | An | gle | Led | Regulation | Class |
|---------|----------|----|-------|----|-----------|----|-----|-----|------------|-------|
|         |          | 1  | Black | M  | Meat      |    | 36° |     |            | I     |
| P       | <u> </u> | _  |       | R  | Retail    |    |     |     |            |       |

## INSTALLATION

-Installation of the support piece to the ceiling or wall with 2 screws. The projector is fixed without any tools required. Ready to be installed in universal tracks (3 switches).

| ACCESSO | RIES | <u> </u>       |
|---------|------|----------------|
|         |      |                |
| 06590 - |      | SCULPTURE LENS |
|         |      |                |
| 06591 - |      | HONEYCOMB      |
|         |      |                |
| 06592 - |      | FRONT RING     |
|         | Co   | lour           |
|         | 0    | White          |
|         | 1    | Black          |
|         | Α    | Copper         |
|         | D    | Gold           |
|         | R    | Red            |