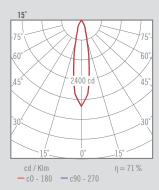

## NEXIA BCN 90

Aluminum LED projector with three-phase rail adapter or base to the ceiling.

| 0 White |          | Co | lour  | CF | l / Temp. | An | gle | Led | Regulation | Class |
|---------|----------|----|-------|----|-----------|----|-----|-----|------------|-------|
|         |          | 1  | Black | M  | Meat      |    | 36° |     |            | I     |
| P       | <u> </u> | _  |       | R  | Retail    |    |     |     |            |       |