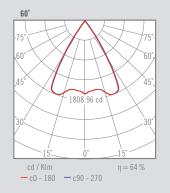

## NEXIA BCN 90

Aluminum LED projector with three-phase rail adapter or base to the ceiling.

| 0 White |          | Co | lour  | CF | l / Temp. | An | gle | Led | Regulation | Class |
|---------|----------|----|-------|----|-----------|----|-----|-----|------------|-------|
|         |          | 1  | Black | M  | Meat      |    | 36° |     |            | I     |
| P       | <u> </u> | _  |       | R  | Retail    |    |     |     |            |       |