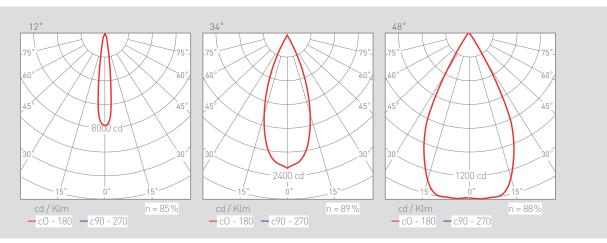

Aluminium extruded LED luminaire not framed for mounting to the ceiling.

357 mm

570 mm

00000

00000

| 16602-           |        |       | INF    | INFINITY DOT DOWN |    |         |   |            |   |            |  |
|------------------|--------|-------|--------|-------------------|----|---------|---|------------|---|------------|--|
|                  | Colour |       | CR     | CRI / Temp.       |    | Angle   |   | Led        |   | Dimming    |  |
|                  | 0      | White | Η      | 927               | 1  | 12°     | 1 | 12401m/10W | - | No Dimming |  |
|                  | 1      | Black | E      | 930               | 3  | 34°     | 3 | 21001m/20W | D | Dali       |  |
|                  | 2      | Grey  | F      | 940               | 4  | 48°     | _ |            |   |            |  |
| <b></b><br>392 g | 1      | P [   | CRI=90 | □ 50.000 h        | 23 | 0V DRIV | R | ED         |   |            |  |