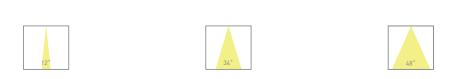

Aluminium extruded LED luminaire not framed for mounting to the ceiling.

357 mm

570 mm

00000

00000

| 16602-           |        |       | INF    | INFINITY DOT DOWN |    |         |   |            |   |            |  |
|------------------|--------|-------|--------|-------------------|----|---------|---|------------|---|------------|--|
|                  | Colour |       | CR     | CRI / Temp.       |    | Angle   |   | Led        |   | Dimming    |  |
|                  | 0      | White | Η      | 927               | 1  | 12°     | 1 | 12401m/10W | - | No Dimming |  |
|                  | 1      | Black | E      | 930               | 3  | 34°     | 3 | 21001m/20W | D | Dali       |  |
|                  | 2      | Grey  | F      | 940               | 4  | 48°     | _ |            |   |            |  |
| <b></b><br>392 g | 1      | P [   | CRI=90 | □ 50.000 h        | 23 | 0V DRIV | R | ED         |   |            |  |