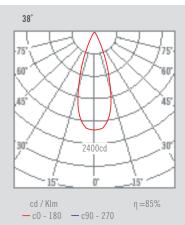

## EYE\_DOWN

EYE is a spotlight that thanks to its lenses achieves a compact design while providing great control of light.

| Colour |       | CRI / Temp. |     | o. An | Angle |   | Led      |      | Dimming |        |       | Class |
|--------|-------|-------------|-----|-------|-------|---|----------|------|---------|--------|-------|-------|
| 0 V    | /hite | C           | 830 | 1     | 15°   | 3 | 2000 lm/ | 18 W | -       | No Dim | ıming | II    |
| 1 B    | Black | N           | 840 | 3     | 36°   | 4 | 3000 lm/ | 26 W |         | _      |       |       |
|        |       | Н           | 927 |       |       |   |          |      |         |        |       |       |
|        |       | Е           | 930 |       |       |   |          |      |         |        |       |       |
|        |       | F           | 940 |       |       |   |          |      |         |        |       |       |