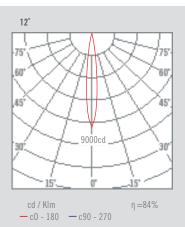

## EYE\_DOWN

EYE is a spotlight that thanks to its lenses achieves a compact design while providing great control of light.

| Colour |       | CRI / Temp. |     | o. An | Angle |   | Led      |      | Dimming |        |       | Class |
|--------|-------|-------------|-----|-------|-------|---|----------|------|---------|--------|-------|-------|
| 0 V    | /hite | C           | 830 | 1     | 15°   | 3 | 2000 lm/ | 18 W | -       | No Dim | ıming | II    |
| 1 B    | Black | N           | 840 | 3     | 36°   | 4 | 3000 lm/ | 26 W |         | _      |       |       |
|        |       | Н           | 927 |       |       |   |          |      |         |        |       |       |
|        |       | Е           | 930 |       |       |   |          |      |         |        |       |       |
|        |       | F           | 940 |       |       |   |          |      |         |        |       |       |