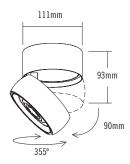

## EYE\_DOWN

EYE is a spotlight that thanks to its lenses achieves a compact design while providing great control of light.

| Colour |       | CRI / Temp. |     | o. An | Angle |   | Led      |      | Dimming |        |       | Class |
|--------|-------|-------------|-----|-------|-------|---|----------|------|---------|--------|-------|-------|
| 0 V    | /hite | C           | 830 | 1     | 15°   | 3 | 2000 lm/ | 18 W | -       | No Dim | ıming | II    |
| 1 B    | Black | N           | 840 | 3     | 36°   | 4 | 3000 lm/ | 26 W |         | _      |       |       |
|        |       | Н           | 927 |       |       |   |          |      |         |        |       |       |
|        |       | Е           | 930 |       |       |   |          |      |         |        |       |       |
|        |       | F           | 940 |       |       |   |          |      |         |        |       |       |

#### INSTALLATION

To celing