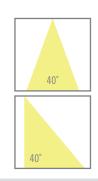

## NEXIA PULL OUT

Downlight LED aluminum tilting and swiveling with injection anodized and high purity reflector.

| Colour                       | CRI / Temp.                                        | Angle                     | Led                                                                                               | Dimming               | Class |
|------------------------------|----------------------------------------------------|---------------------------|---------------------------------------------------------------------------------------------------|-----------------------|-------|
| 0 White<br>1 Black<br>2 Grey | G 827<br>C 830<br>N 840<br>H 927<br>E 930<br>F 940 | 1 2 20°<br>3 40°<br>7 70° | 2 1500 lm / 12 W<br>3 2000 lm / 18 W<br>4 3000 lm / 25 W<br>5 4000 lm / 35 W<br>6 5000 lm / 40 W* | D Dali<br>B Bluetooth | II    |
| 1140g 175 mm 355°            | IP CRI=80                                          | )/90 2-SDCM               | 230 V DRIVER <5% 60°                                                                              | LED O                 |       |