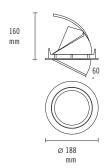

## NEXIA PULL OUT

Downlight LED aluminum tilting and swiveling with injection anodized and high purity reflector.

| Colour                       | CRI / Temp.                                        | Angle                     | Led                                                                                               | Dimming               | Class |
|------------------------------|----------------------------------------------------|---------------------------|---------------------------------------------------------------------------------------------------|-----------------------|-------|
| 0 White<br>1 Black<br>2 Grey | G 827<br>C 830<br>N 840<br>H 927<br>E 930<br>F 940 | 1 2 20°<br>3 40°<br>7 70° | 2 1500 lm / 12 W<br>3 2000 lm / 18 W<br>4 3000 lm / 25 W<br>5 4000 lm / 35 W<br>6 5000 lm / 40 W* | D Dali<br>B Bluetooth | II    |
| 1140g 175 mm 355°            | IP CRI=80                                          | )/90 2-SDCM               | 230 V DRIVER <5% 60°                                                                              | LED O                 |       |

## INSTALLATION

Spring system for all kind of ceilings from 3mm to 30mm.