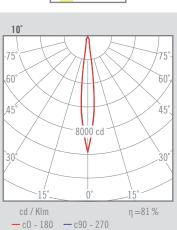

## NEXIA PULL OUT

Downlight LED aluminum tilting and swiveling with injection anodized and high purity reflector.

| Colour                       | CRI / Temp.                                        | Angle                     | Led                                                                                               | Dimming               | Class |
|------------------------------|----------------------------------------------------|---------------------------|---------------------------------------------------------------------------------------------------|-----------------------|-------|
| 0 White<br>1 Black<br>2 Grey | G 827<br>C 830<br>N 840<br>H 927<br>E 930<br>F 940 | 1 2 20°<br>3 40°<br>7 70° | 2 1500 lm / 12 W<br>3 2000 lm / 18 W<br>4 3000 lm / 25 W<br>5 4000 lm / 35 W<br>6 5000 lm / 40 W* | D Dali<br>B Bluetooth | II    |
| 1140g 175 mm 355°            | IP CRI=80                                          | )/90 2-SDCM               | 230 V DRIVER <5% 60°                                                                              | LED O                 |       |