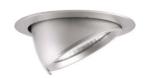

## NEXIA PULL OUT

Downlight LED aluminum tilting and swiveling with injection anodized and high purity reflector.

| Colour                       | CRI / Temp.                                        | Angle                     | Led                                                                                               | Dimming               | Class |
|------------------------------|----------------------------------------------------|---------------------------|---------------------------------------------------------------------------------------------------|-----------------------|-------|
| 0 White<br>1 Black<br>2 Grey | G 827<br>C 830<br>N 840<br>H 927<br>E 930<br>F 940 | 1 2 20°<br>3 40°<br>7 70° | 2 1500 lm / 12 W<br>3 2000 lm / 18 W<br>4 3000 lm / 25 W<br>5 4000 lm / 35 W<br>6 5000 lm / 40 W* | D Dali<br>B Bluetooth | II    |
| 1140g 175 mm 355°            | IP CRI=80                                          | )/90 2-SDCM               | 230 V DRIVER <5% 60°                                                                              | LED O                 |       |

## DESCRIPTION

Tilting and swiveling led aluminum downlight with die-cast anodized and high-performance reflector. This product can be controlled by Bluetooth technology. PULL OUT fulfills the most demanding requirements as a complete lighting solution. Three functions in one fixture are available: Downlight, asymmetrical wallwasher and directional downlight.