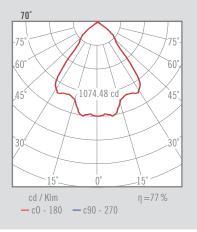

## NEXIA PULL OUT

Downlight LED aluminum tilting and swiveling with injection anodized and high purity reflector.

| Colour                       | CRI / Temp.                                        | Angle                     | Led                                                                                               | Dimming               | Class |
|------------------------------|----------------------------------------------------|---------------------------|---------------------------------------------------------------------------------------------------|-----------------------|-------|
| 0 White<br>1 Black<br>2 Grey | G 827<br>C 830<br>N 840<br>H 927<br>E 930<br>F 940 | 1 2 20°<br>3 40°<br>7 70° | 2 1500 lm / 12 W<br>3 2000 lm / 18 W<br>4 3000 lm / 25 W<br>5 4000 lm / 35 W<br>6 5000 lm / 40 W* | D Dali<br>B Bluetooth | II    |
| 1140g 175 mm 355°            | IP CRI=80                                          | )/90 2-SDCM               | 230 V DRIVER <5% 60°                                                                              | LED O                 |       |