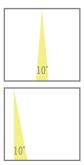

## NEXIA PULL OUT

Downlight LED aluminum tilting and swiveling with injection anodized and high purity reflector.

| Colour                       | CRI / Temp.                                        | Angle                     | Led                                                                                               | Dimming               | Class |
|------------------------------|----------------------------------------------------|---------------------------|---------------------------------------------------------------------------------------------------|-----------------------|-------|
| 0 White<br>1 Black<br>2 Grey | G 827<br>C 830<br>N 840<br>H 927<br>E 930<br>F 940 | 1 2 20°<br>3 40°<br>7 70° | 2 1500 lm / 12 W<br>3 2000 lm / 18 W<br>4 3000 lm / 25 W<br>5 4000 lm / 35 W<br>6 5000 lm / 40 W* | D Dali<br>B Bluetooth | II    |
| 1140g 175 mm 355°            | IP CRI=80                                          | )/90 2-SDCM               | 230 V DRIVER <5% 60°                                                                              | LED O                 |       |