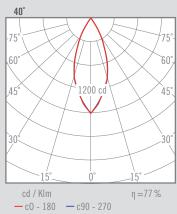

## NEXIA PULL OUT

Downlight LED aluminum tilting and swiveling with injection anodized and high purity reflector.

| Colour                       | CRI / Temp.                                        | Angle                     | Led                                                                                               | Dimming               | Class |
|------------------------------|----------------------------------------------------|---------------------------|---------------------------------------------------------------------------------------------------|-----------------------|-------|
| 0 White<br>1 Black<br>2 Grey | G 827<br>C 830<br>N 840<br>H 927<br>E 930<br>F 940 | 1 2 20°<br>3 40°<br>7 70° | 2 1500 lm / 12 W<br>3 2000 lm / 18 W<br>4 3000 lm / 25 W<br>5 4000 lm / 35 W<br>6 5000 lm / 40 W* | D Dali<br>B Bluetooth | II    |
| 1140g 175 mm 355°            | IP CRI=80                                          | )/90 2-SDCM               | 230 V DRIVER <5% 60°                                                                              | LED O                 |       |